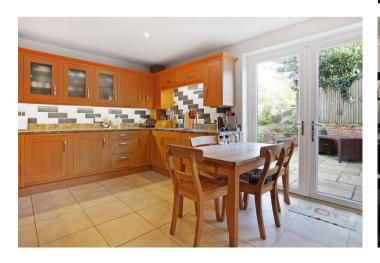

The expansive accommodation has the advantage of three large reception rooms, three bathrooms (two ensuite) with the master bedroom also having an ensuite dressing room. There is a fully fitted kitchen with an oil fired Aga, matching utility room and the advantage of a double garage.