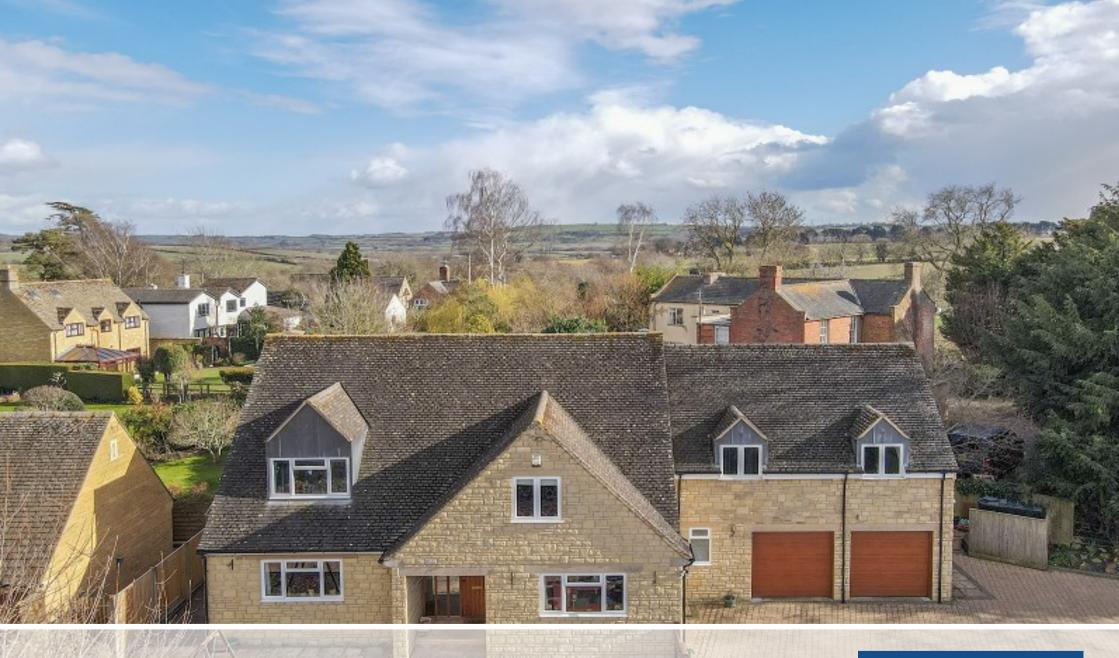

## Glasfryn

Great Wolford | Shipston-on-Stour | Warwickshire

Moreton in Marsh - 4 miles Chipping Norton - 9 miles Shipston on Stour - 4 miles Stratford-upon-Avon - 16 miles

This deceptively spacious detached five bedroom country residence must be experienced first hand to be fully appreciated

Kitchen | Living Room | Dining Room | Second Sitting Room | Master Suite | Utility Room | Double Garage

EPC rating C72

Guide Price: £849,950

Situated in a slightly elevated position in the centre of this popular North Cotswold village and offering around 3000 sq ft of living accommodation, this deceptively spacious detached two storey five bedroom country residence must be experienced first hand to be fully appreciated and internal inspection is strongly advised.

Externally the property has an enclosed rear garden with an elevated lawn and a patio for alfresco dining. To the front there is a large driveway with off street parking for around five vehicles.

The property would therefore be ideal for those with a large family or indeed for those looking to relocate to the Cotswolds and work from home.

Great Wolford is located midway the Cotswold market towns of Chipping Norton, Shipston on Stour and Moreton in Marsh with the latter having its own railway station with links to Oxford and London Paddington.