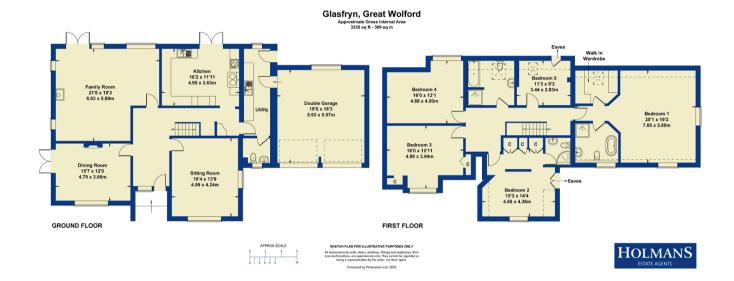

Kitchen | Living Room | Dining Room | Second Sitting Room | Master Suite | Utility Room | Double Garage

EPC rating C72

Guide Price: £849,950

Situated in a slightly elevated position in the centre of this popular North Cotswold village and offering around 3000 sq ft of living accommodation, this deceptively spacious detached two storey five bedroom country residence must be experienced first hand to be fully appreciated and internal inspection is strongly advised.

The expansive accommodation has the advantage of three large reception rooms, three bathrooms (two ensuite) with the master bedroom also having an ensuite dressing room. There is a fully fitted kitchen with an oil fired Aga, matching utility room and the advantage of a double garage.