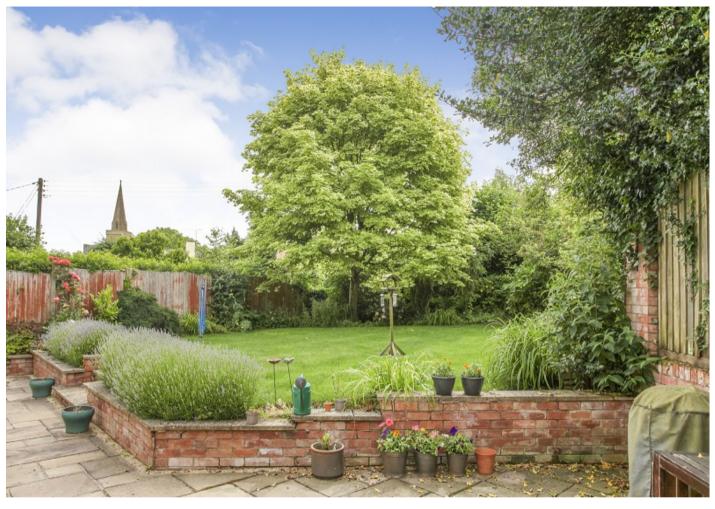

Externally the property has an enclosed rear garden with an elevated lawn and a patio for alfresco dining. To the front there is a large driveway with off street parking for around five vehicles.

The property would therefore be ideal for those with a large family or indeed for those looking to relocate to the Cotswolds and work from home.